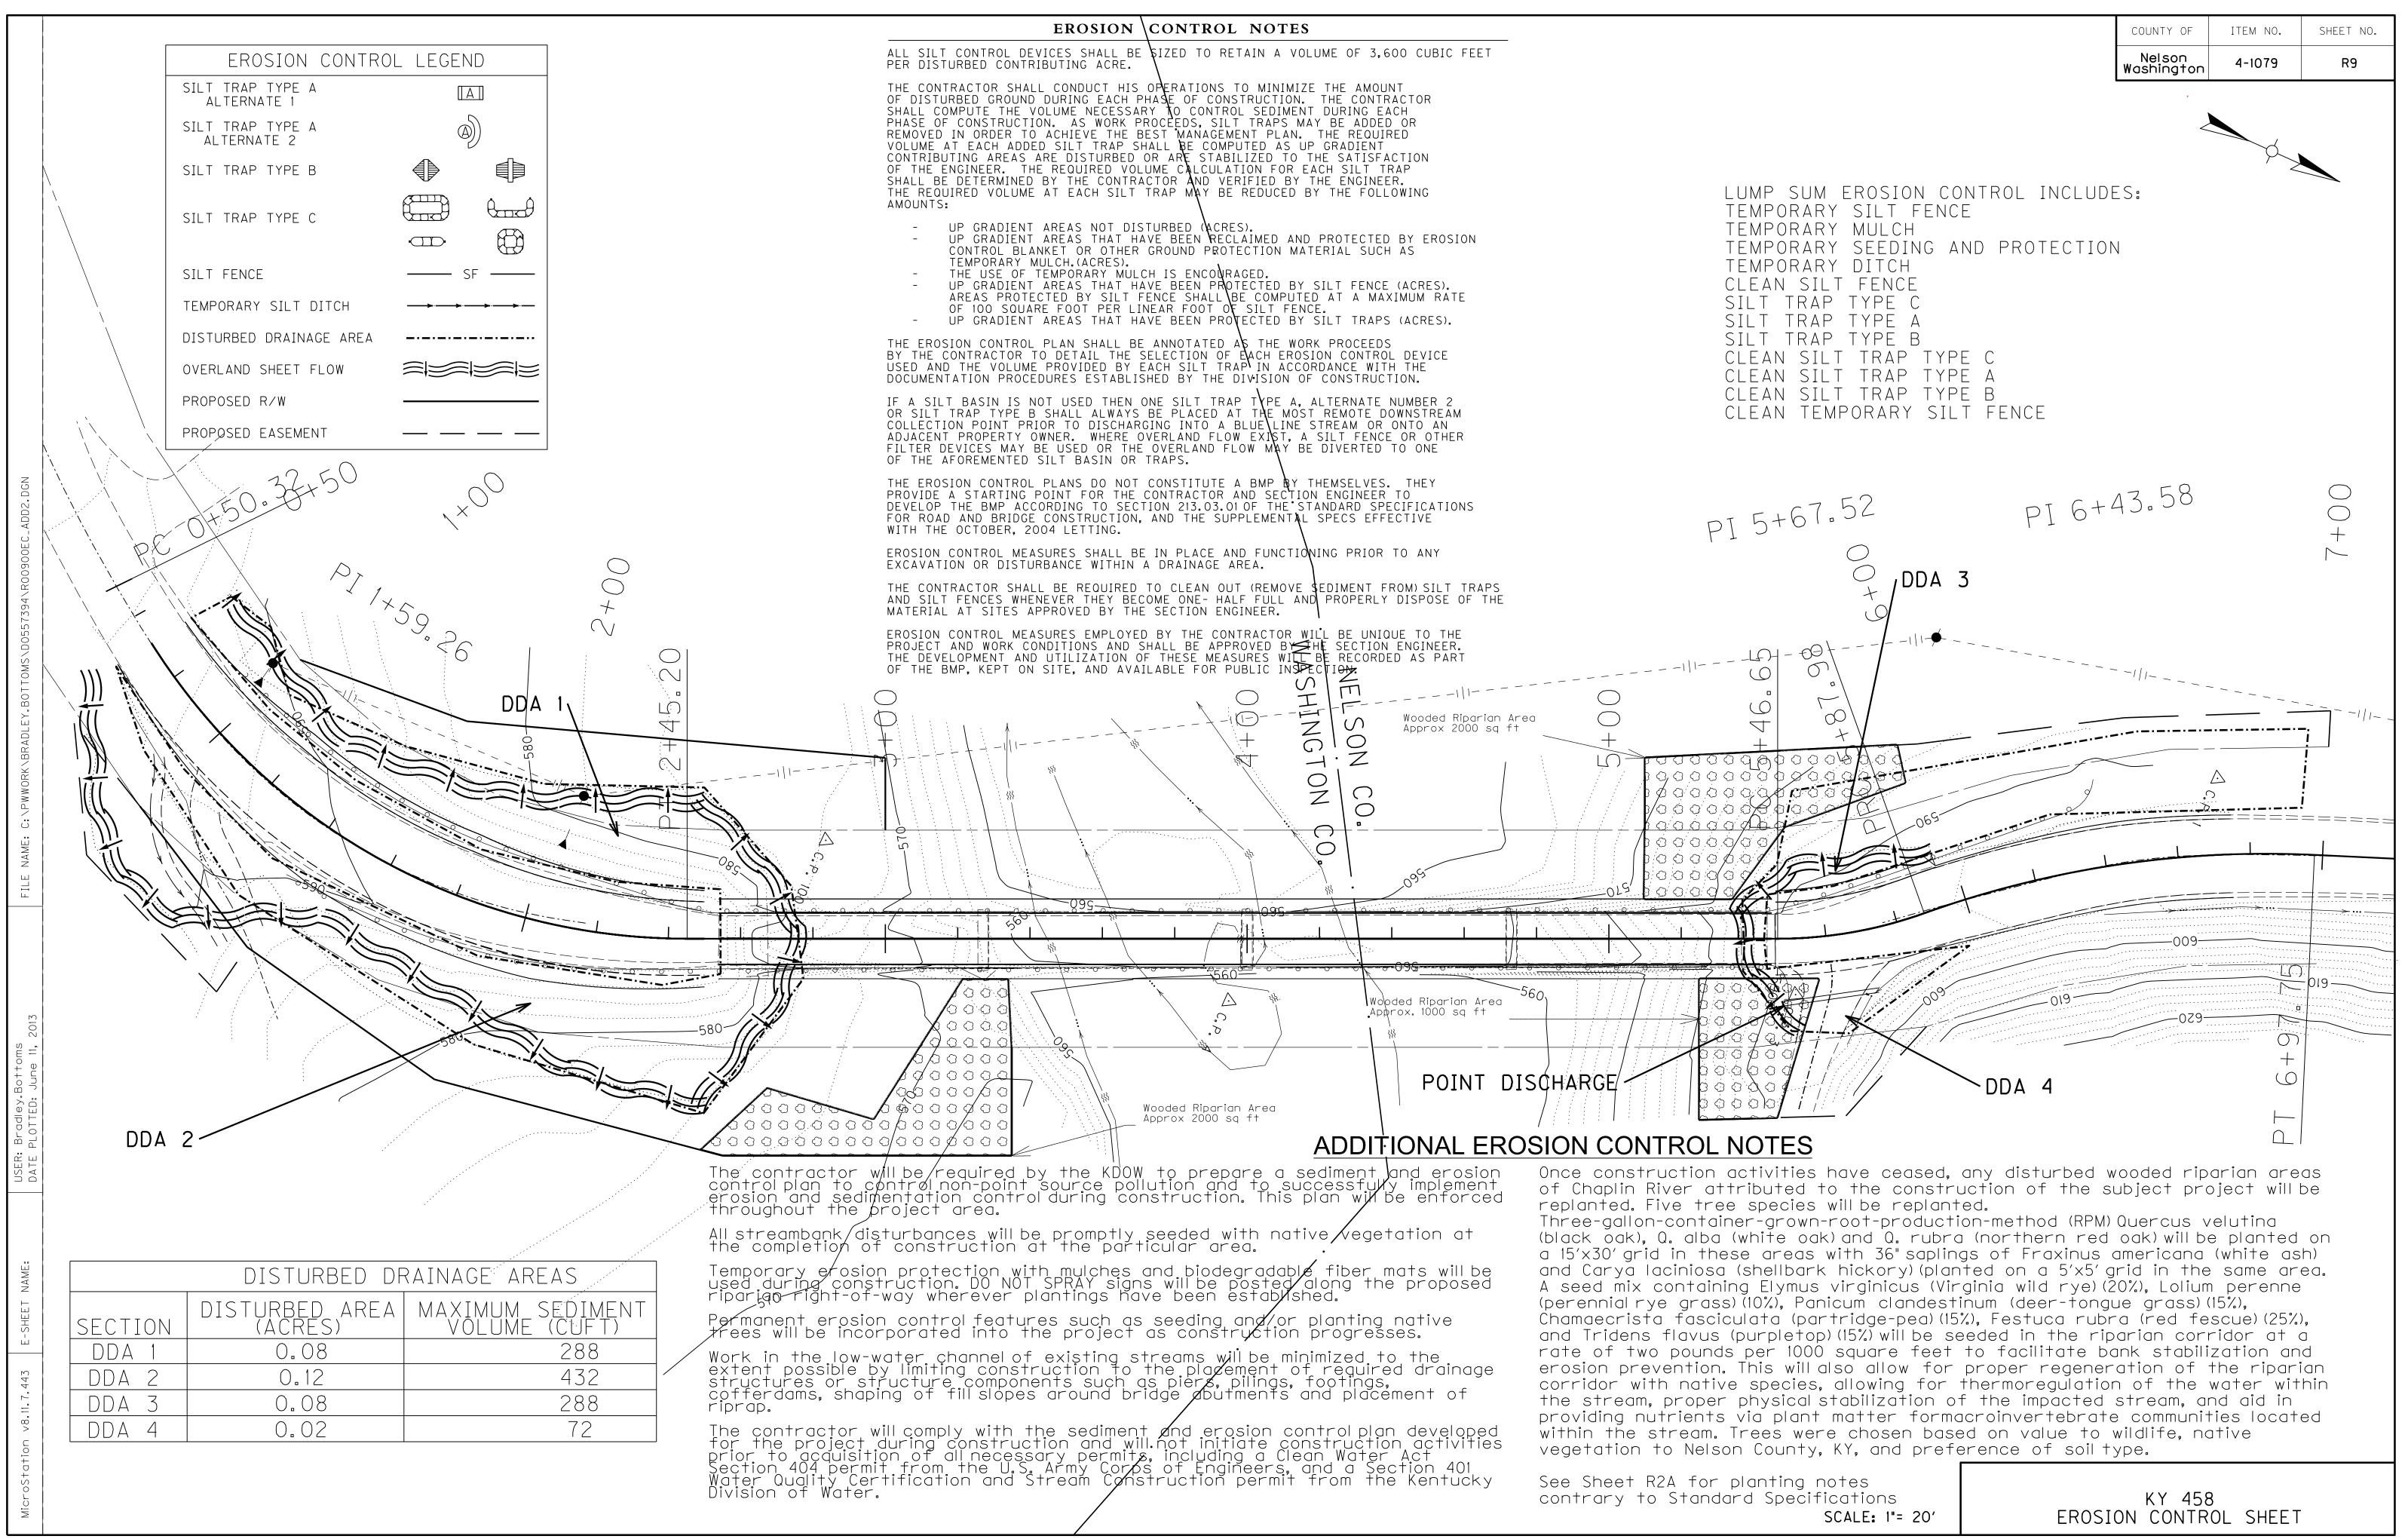

| (3) ITEM INCLUDES PORTIONS OF STRUCTURE IN NEL<br>COUNTY AND WASHINGTON COUNTY. REMOVE | S0 |
|----------------------------------------------------------------------------------------|----|
| COUNTY AND WASHINGTON COUNTY. REMOVE                                                   |    |
| SUPERSTRUCTURE AND END BENTS ONLY. EXISTIN                                             | G  |
| WILL REMAIN IN PLACE.                                                                  |    |

- (4) WATER BLAST CENTERLINE BEFORE STRIPING APPLI WATER BLASTING SHALL BE INCIDENTAL TO STRIPI
- 5 DISMANTLE, SALVAGE, AND TRANSPORT TO BAILEY YARD. SALVAGED ITEMS SHALL BECOME THE PROPE OF THE DEPARTMENT OF HIGHWAYS.
- 6 #2s, #3s, or #23s Shall be used for the Rock Roadbed. placement shall be incidental.
- (7) REFER TO EROSION CONTROL SHEET (R9) FOR ADDITIONAL INFORMATION