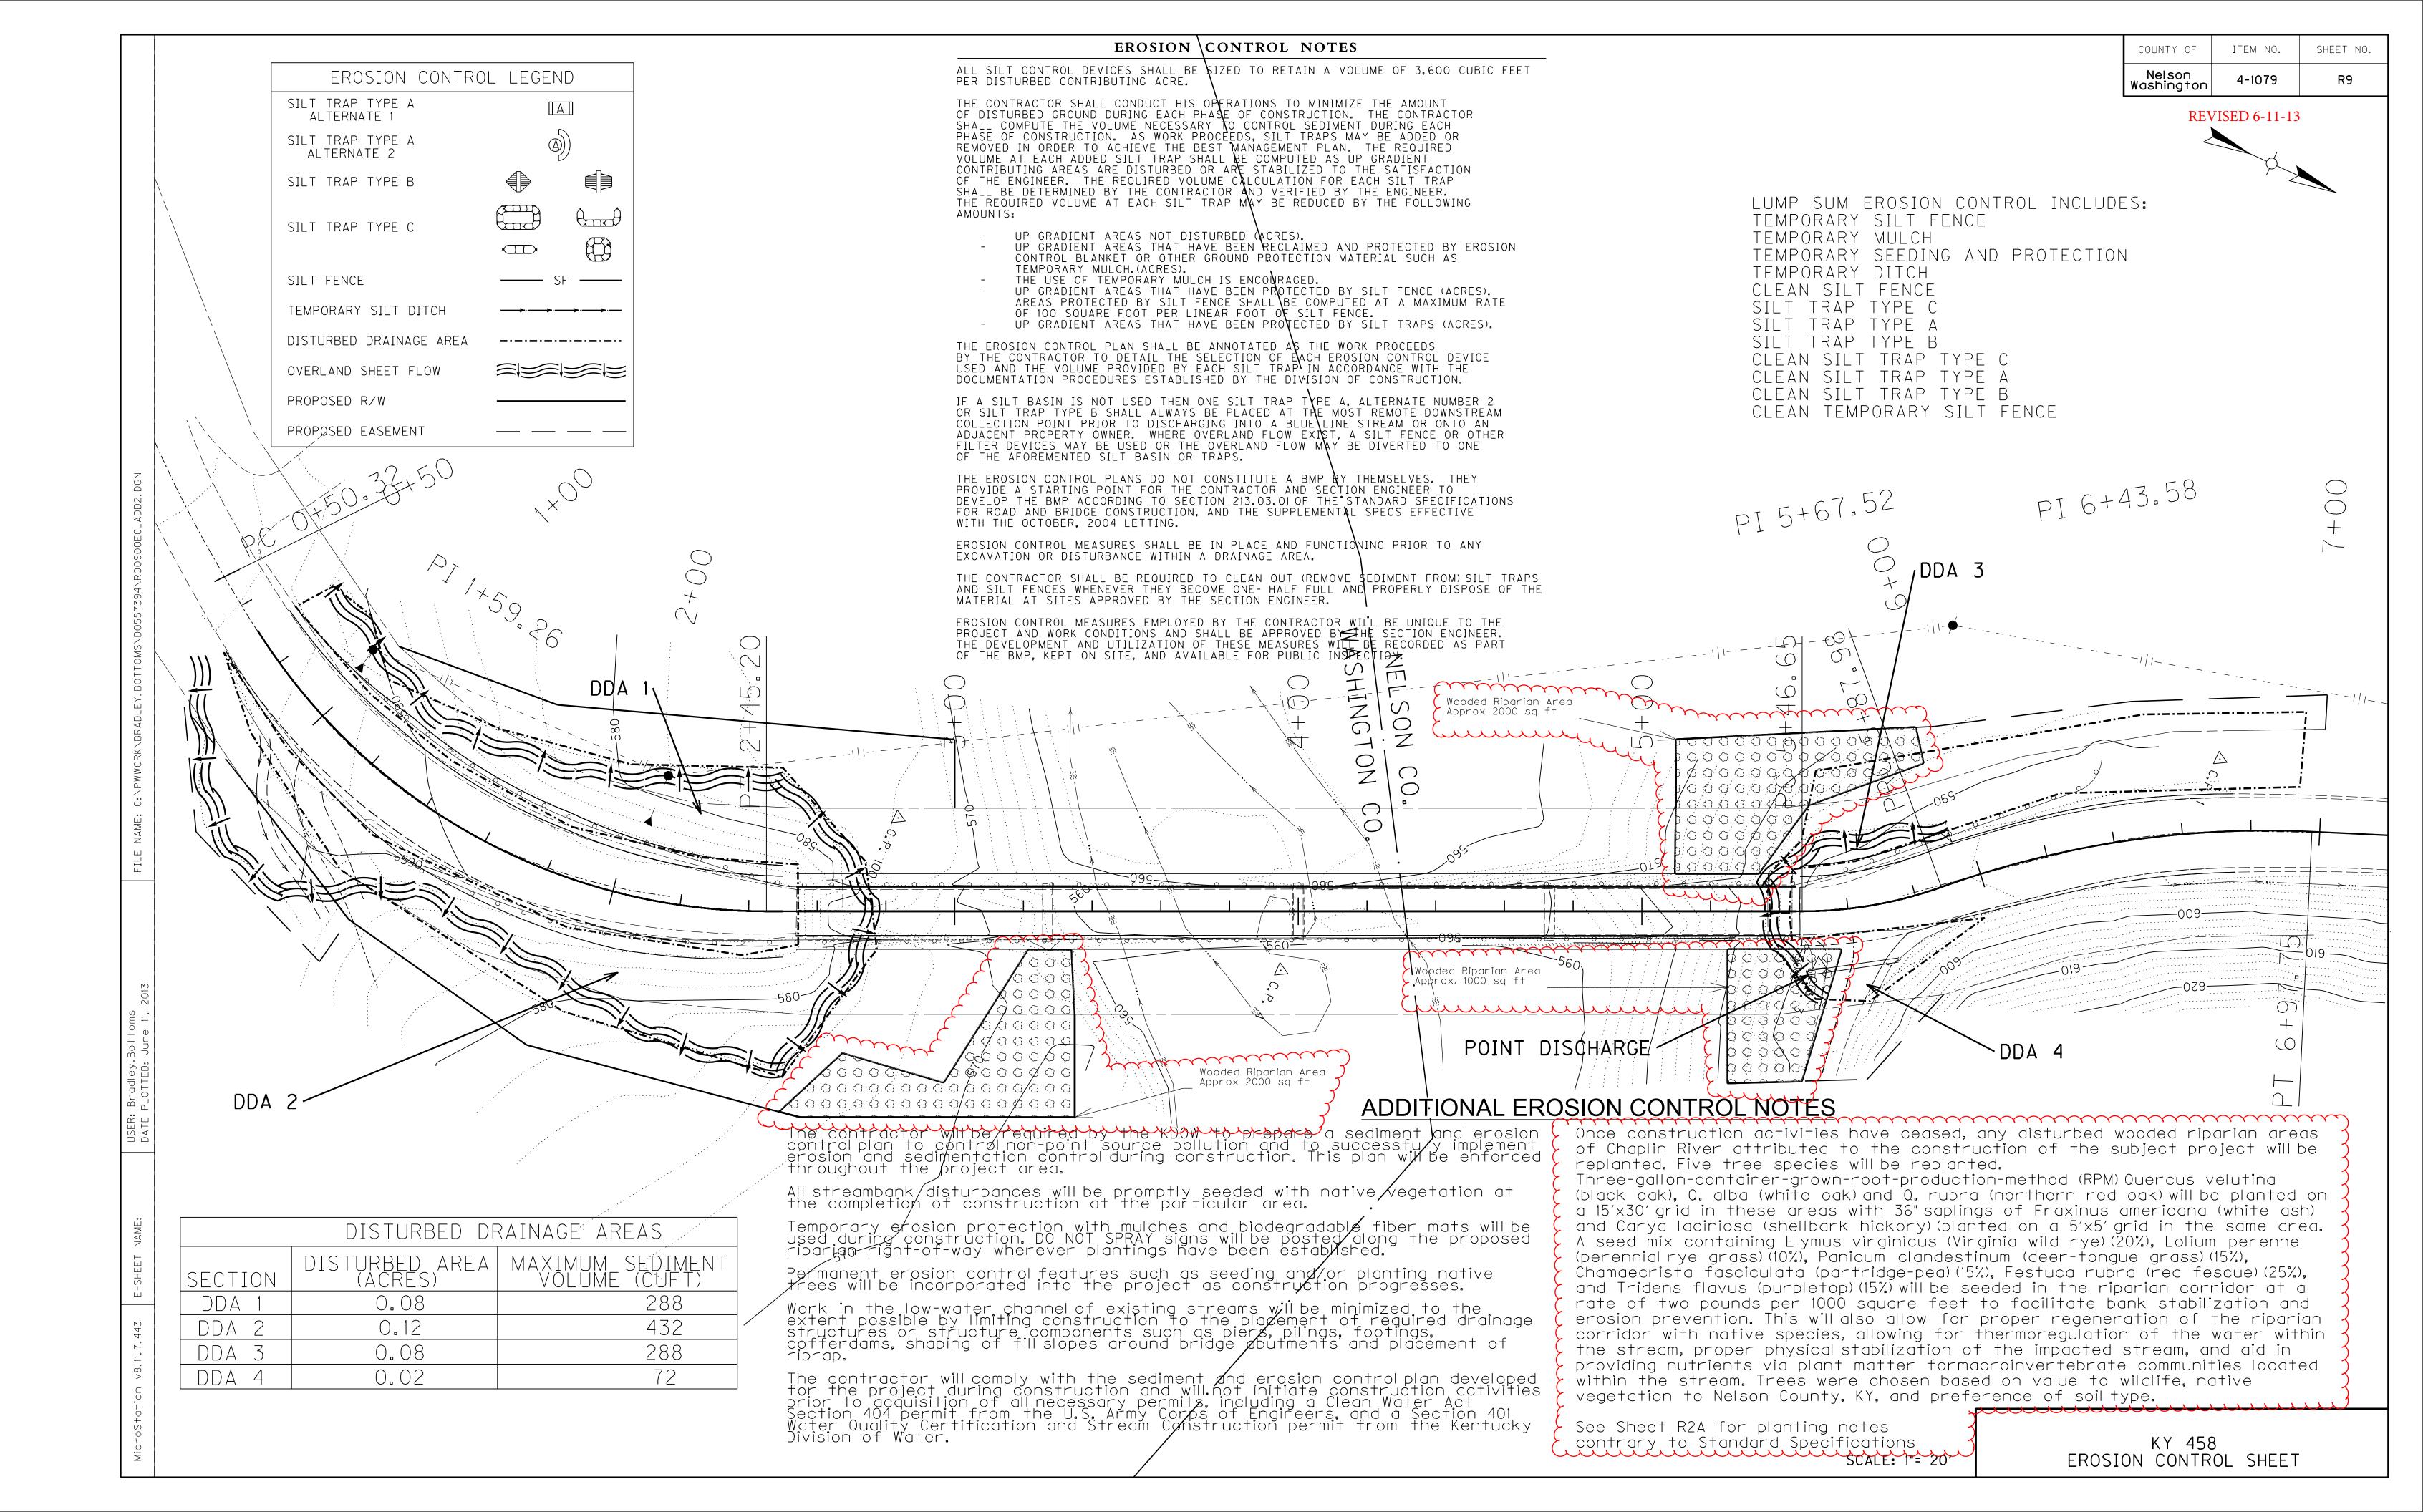

| (3) ITEM INCLUDES PORTIONS OF STRUCTURE IN NEL<br>COUNTY AND WASHINGTON COUNTY. REMOVE | S0 |
|----------------------------------------------------------------------------------------|----|
| COUNTY AND WASHINGTON COUNTY. REMOVE                                                   |    |
| SUPERSTRUCTURE AND END BENTS ONLY. EXISTIN                                             | G  |
| WILL REMAIN IN PLACE.                                                                  |    |

- (4) WATER BLAST CENTERLINE BEFORE STRIPING APPLI WATER BLASTING SHALL BE INCIDENTAL TO STRIPI
- 5 DISMANTLE, SALVAGE, AND TRANSPORT TO BAILEY YARD. SALVAGED ITEMS SHALL BECOME THE PROPE OF THE DEPARTMENT OF HIGHWAYS.
- 6 #2s, #3s, or #23s Shall be used for the Rock Roadbed. placement shall be incidental.
- (7) REFER TO EROSION CONTROL SHEET (R9) FOR ADDITIONAL INFORMATION